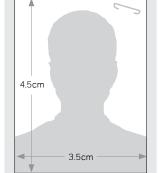

#### All principal applicants must complete this section.

Attach **two** passport-size photographs of yourself here. The photographs must be less than six months old. Write your full name on the back of both photographs.